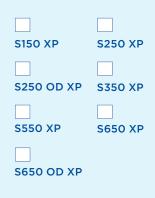

#### Available Models:

Kinetico Premier Series and Premier Series XP Water Softeners are Tested and Certified by WQA against NSF/ANSI 44, NSF/ANSI 372, and CSA Standard B483.1 for specific performance claims as verified and substantiated by test data.