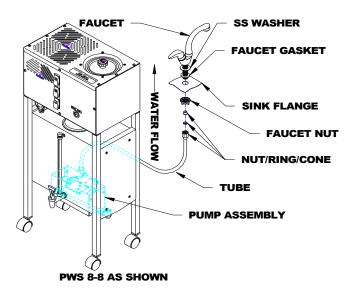

## **Precision Pump Kits**

PWS APK-1 SHOWN

Add a pump kit to your water distiller to deliver the distiller water to your kitchen sink. Pump Kits contain: 1 - water pump; 1 - Chrome Pantry Faucet; 25 ft of Feed Line and all the fittings required. You can also tie into this line and deliver the distilled water to your fridge, ice maker, humidifier or anywhere else in your home. (Extra Fittings required) Please note: When pumping to several locations we recommend the aid of an Accumator Tank; this will increase the life of the pump.

| MODEL        | PWS APK-1             | PWS APK-2 | PWS APK-4          |
|--------------|-----------------------|-----------|--------------------|
| PART NUMBER  | 500007                | 500008    | 520004             |
| VOLTAGE      | 120 VAC               | 120 VAC   | 240V               |
| POWER        | 120W                  | 120W      | 240W               |
| FREQUENCY    | 60 Hz                 | 60 Hz     | 50 / 60 Hz         |
| AMPS         | 1.0                   | 1.0       | 1.0                |
|              | PWS 8-8 / PWS 12-12 / | PWS 8-5   | PWS 45-75          |
| FITS MODELS: | PWS 12-20 (120V)      | (120V)    | 208V / 220V / 240V |