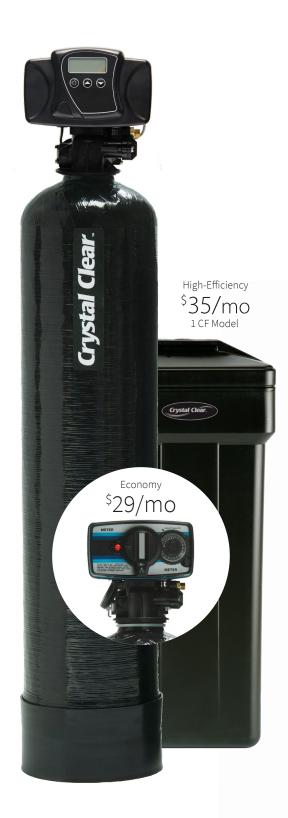

### **High-efficiency Models**

- Use 40% less Salt\*and Water
- Best rated industry leading valve
- User Friendly Display
- Less moving parts reliable performance

#### **High Efficiency Models**

Fleck 5600 SXT Controller or similar Best rated industry leading valve

User Friendly LCD Display Shows time of day and gallons remaining

Reliable, Time-tested Design Single piston design minimizes moving parts, used in large rental fleets

48-Hr Power Outage Protection Set & Forget

Digital Meter Turbine Regenerates only when necessary

Easy-to-use Bypass Valve

Fiberglass Reinforced Softening Tank For extra strength with 10 year warranty

Premium Grade 8% Cross-linked Resin Strong, chlorine resistant resin

Salt Tank Safety Float Prevents water overflow in salt tank

Quick & Quiet Recharge Only 59 minutes to recharge

#### **Economy Models**

Fleck 5600 MI or 765 Control Valve Reliable piston, seal & spacer technology

Meters Water Use Regenerates only when necessary

Premium Grade 8% Cross-linked Resin

Salt Tank Safety Float

Easy-to-use Bypass Valve